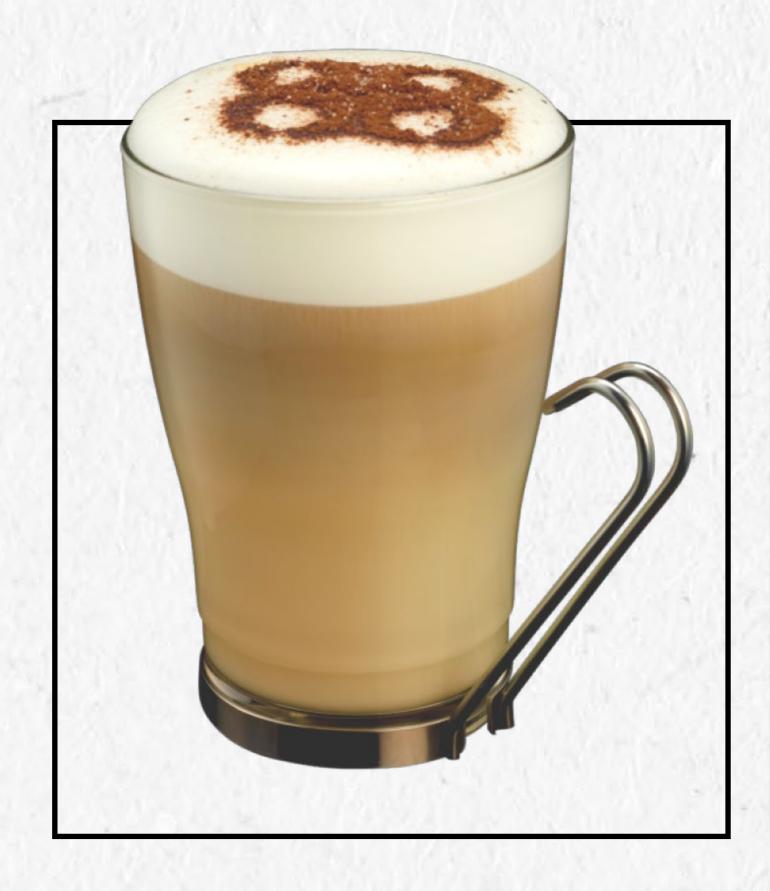

# BAILEYS COFFEE

A delicious coffee with creamy Baileys Irish Cream.

### RECIPE

- 50ml Baileys Irish Cream
- 1 or 2 shots of espresso coffee
  - 100ml double cream

**Optional:** toppings and chocolate or caramel sauce.

GB single serve - 25ml / double - 50ml Alcohol content : 6.2g per double serve

### **PREPARATION**

- Pour coffee into a latte glass
  - Wait for the coffee to cool for 30 seconds
- Measure Baileys in a jigger
- Hold a spoon over the surface of a glass and pour Baileys over the back of the spoon in the glass
  - Leave it to settle for few seconds
    - Layer crème on the top
- Optional can offer toppings and sauces