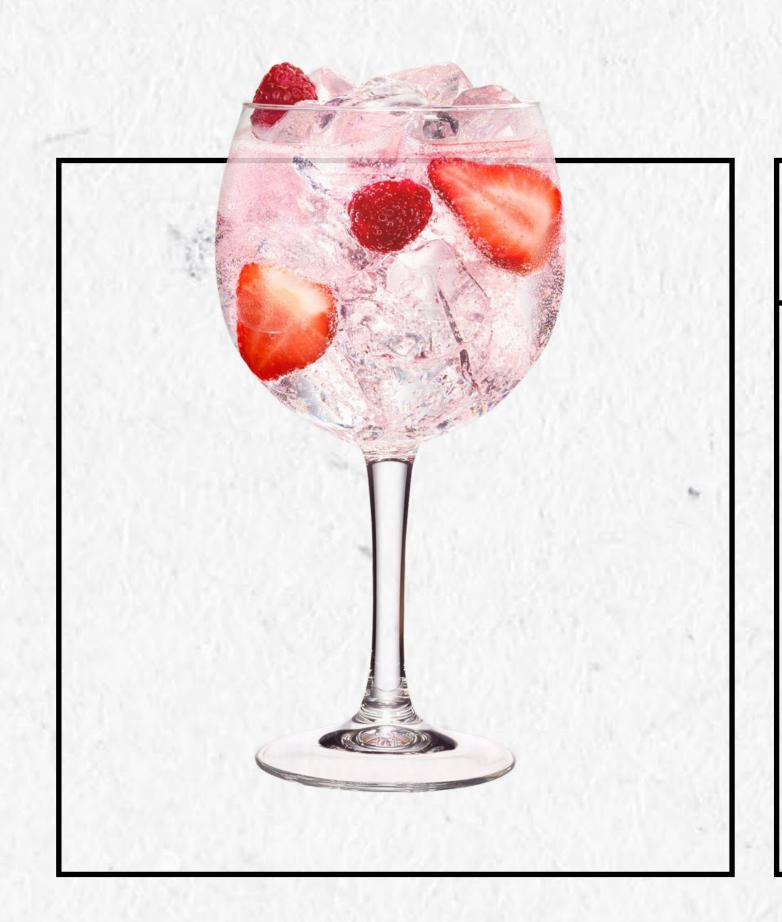

# GORDON'S P&T

A pink twist on the classic G&T, crafted to balance the refreshing taste of Gordon's with the sweetness of raspberries and strawberries with the tang of redcurrant.

### PREPARATION RECIPE

- 50ml Gordon's Pink
  - 200ml tonic
  - 2 raspberries
- 1 sliced strawberry

GB single serve - 25ml / double - 50ml Alcohol content: 15.8g per double serve

- Add 50ml Gordon's Pink to a Copa/red wine glass full of ice
  - Top with tonic water
- Add the raspberries and the strawberry slice in the glass
  - Stir to mix and serve