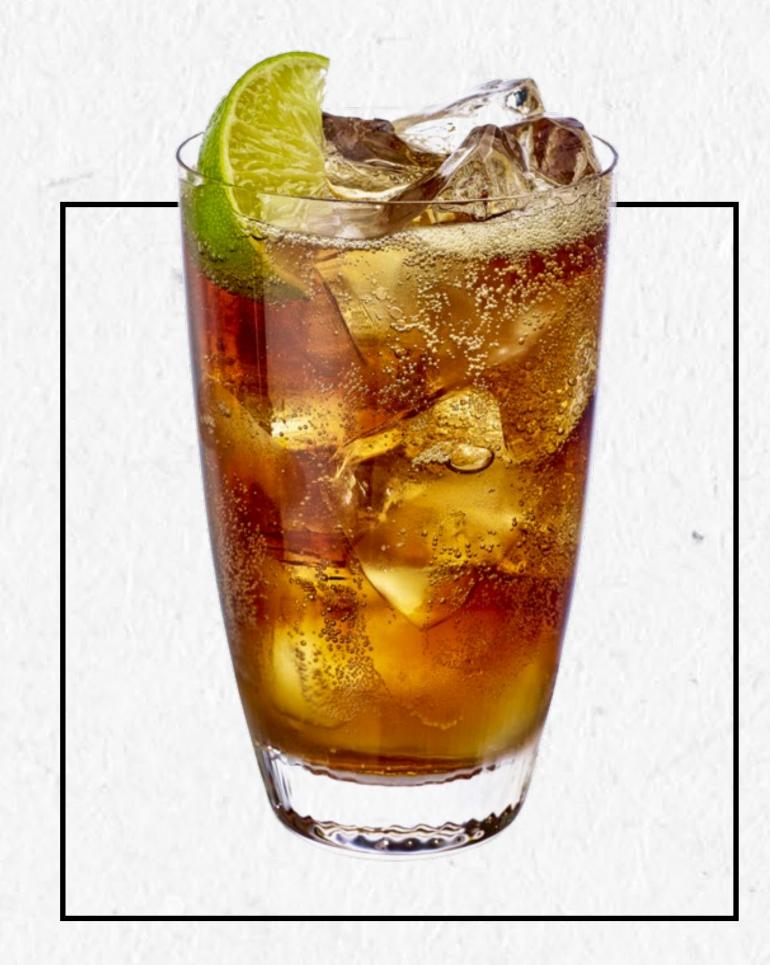

# SMIRNOFF & COLA

Sweet and simple! Ultra smooth
Smirnoff No. 21 Vodka mixed with cola over ice.
Enjoy life's little pleasures.

| RECIPE                                                                             | • Fill a highball glass with cubed ice and add Smirnoff No21 vodka. • Add cola |  |  |  |  |
|------------------------------------------------------------------------------------|--------------------------------------------------------------------------------|--|--|--|--|
| <ul> <li>50ml Smirnoff No. 21 Vodka</li> <li>100ml cola</li> </ul>                 |                                                                                |  |  |  |  |
| • 1 lime wedge                                                                     |                                                                                |  |  |  |  |
|                                                                                    | Garnish with lime wedge                                                        |  |  |  |  |
| GB single serve - 25ml / double - 50ml<br>Alcohol content : 15.8g per double serve |                                                                                |  |  |  |  |