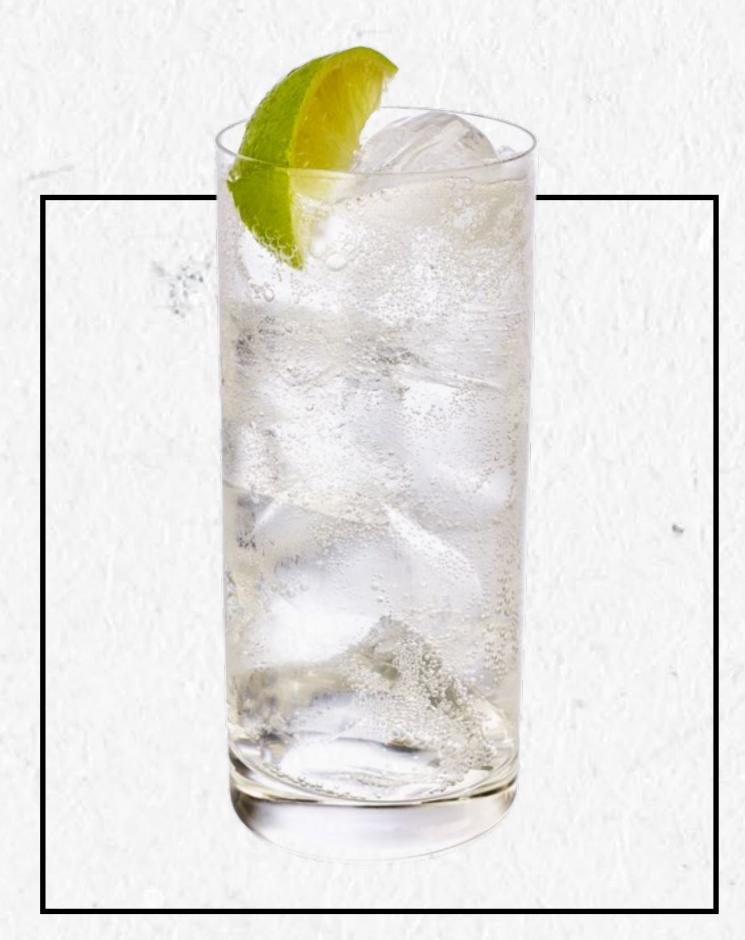

# GORDON'S GIN & TONIC

The classic G&T with a refreshing taste, made with Gordon's Gin and crisp tonic water.

# PREPARATION • 50ml Gordon's Gin • 200ml tonic • Lime wedge • Add Gordon's Gin into highball glass • Top up with tonic • Squeeze lime wedge and drop into glass • Stir with a bar spoon

| DIAGEO |   |   |       |   |   |   |   |   |   |  |
|--------|---|---|-------|---|---|---|---|---|---|--|
| B      | A | R | A     | C | A | D | E | M | Y |  |
|        |   |   | <br>Е |   |   |   |   |   |   |  |