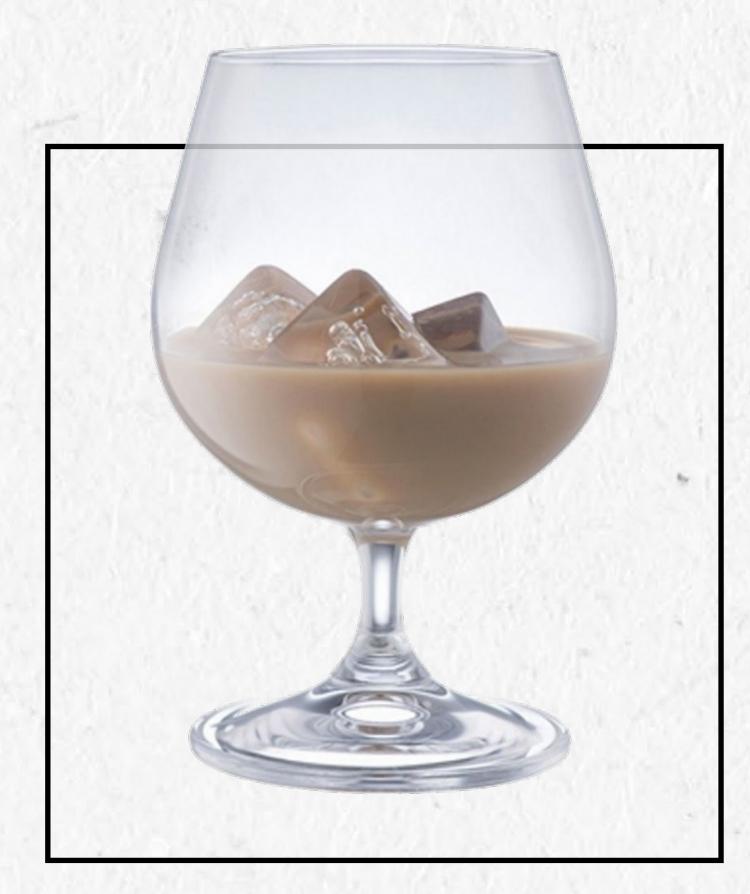

# BAILEYS OVER ICE

A delicious blend of Baileys Irish Cream with a hint of cocoa and heavenly vanilla. Served on ice.