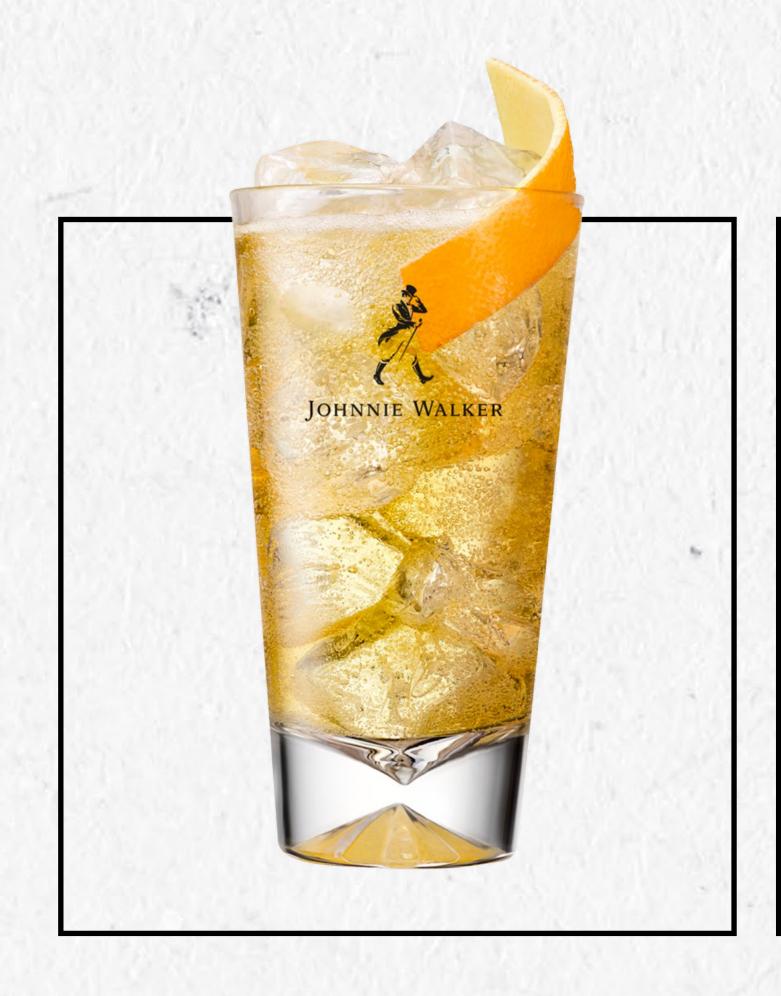

# JOHNNIE & GINGER

Experience the rich flavours of Johnnie Walker Black Label with refreshing ginger.

### RECIPE

- 50ml Johnnie Walker
   Black Label
- 150 200ml ginger ale
  - Orange peel

GB single serve - 25ml / double - 50ml Alcohol content : 15.8g per double serve

### **PREPARATION**

- Fill a highball glass with cubed ice
- Add Johnnie Walker
   Black Label and top
   with ginger ale
- Garnish and serve