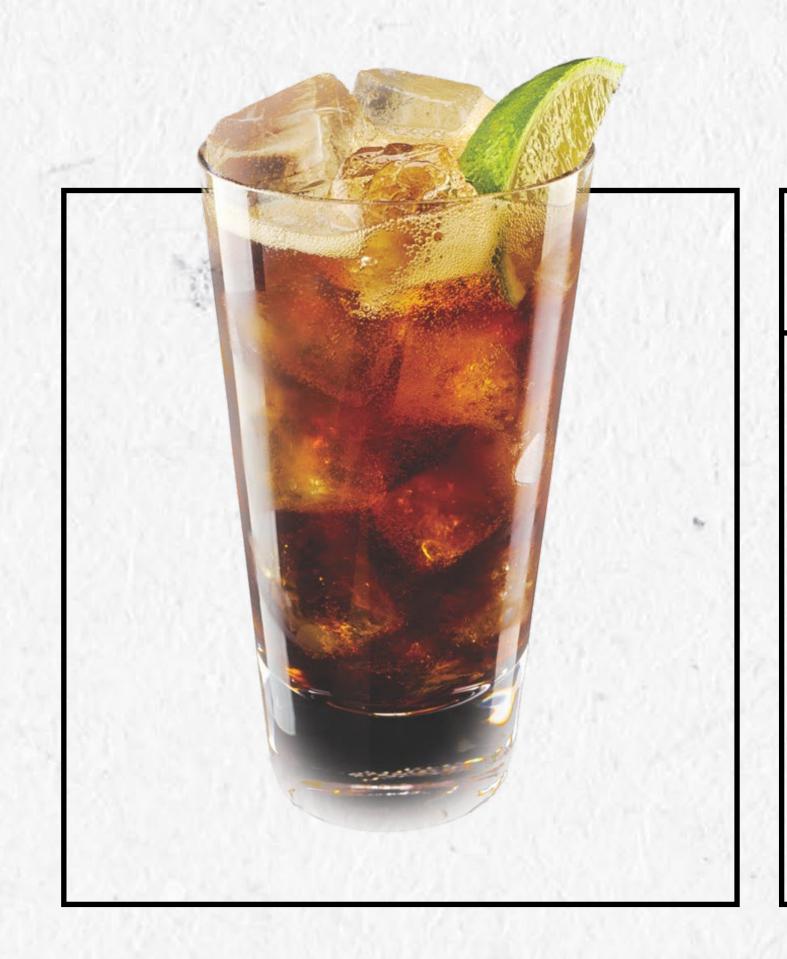

# SMIRNOFF & COLA

Sweet and simple! Ultra smooth
Smirnoff No. 21 Vodka mixed with cola over ice.
Enjoy life's little pleasures.

| RECIPE                                                                             | • Fill a highball glass with cubed ice and add Smirnoff No21 vodka. • Add cola |  |  |  |  |
|------------------------------------------------------------------------------------|--------------------------------------------------------------------------------|--|--|--|--|
| <ul> <li>50ml Smirnoff No. 21 Vodka</li> <li>100ml cola</li> </ul>                 |                                                                                |  |  |  |  |
| • 1 lime wedge                                                                     |                                                                                |  |  |  |  |
|                                                                                    | Garnish with lime wedge                                                        |  |  |  |  |
| GB single serve - 25ml / double - 50ml<br>Alcohol content : 15.8g per double serve |                                                                                |  |  |  |  |