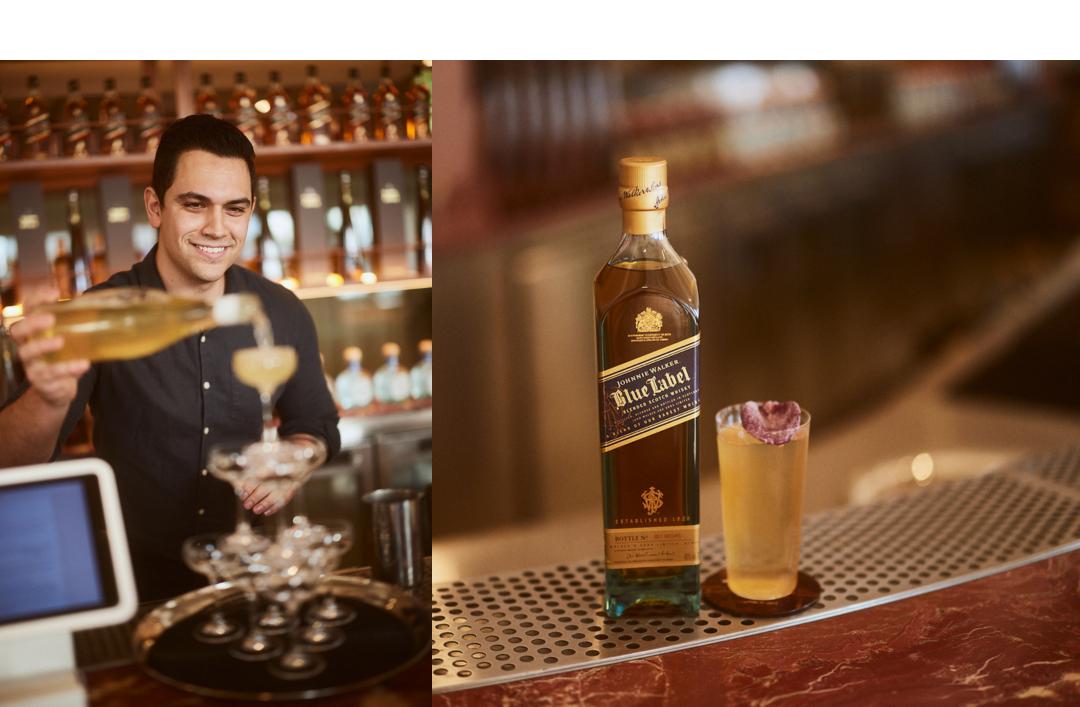

## JOURNEYMAN Alex 'Gondz' Gondzioulis

40 ml Johnnie Walker Blue Label 15 ml Red Rice Sake 20 ml Whole Yuzu Cordial (from Dryden Food & Wine) 100 ml 2011 Sheng Pu'erh Pet Nat (from Teacraft)

Ice: Collins Spear Glass: Highball

Method: Build the ingredients into the

glass and add the ice spear

Garnish: Dried & Candied Rose Petal

Approx 1.43 Std Drinks