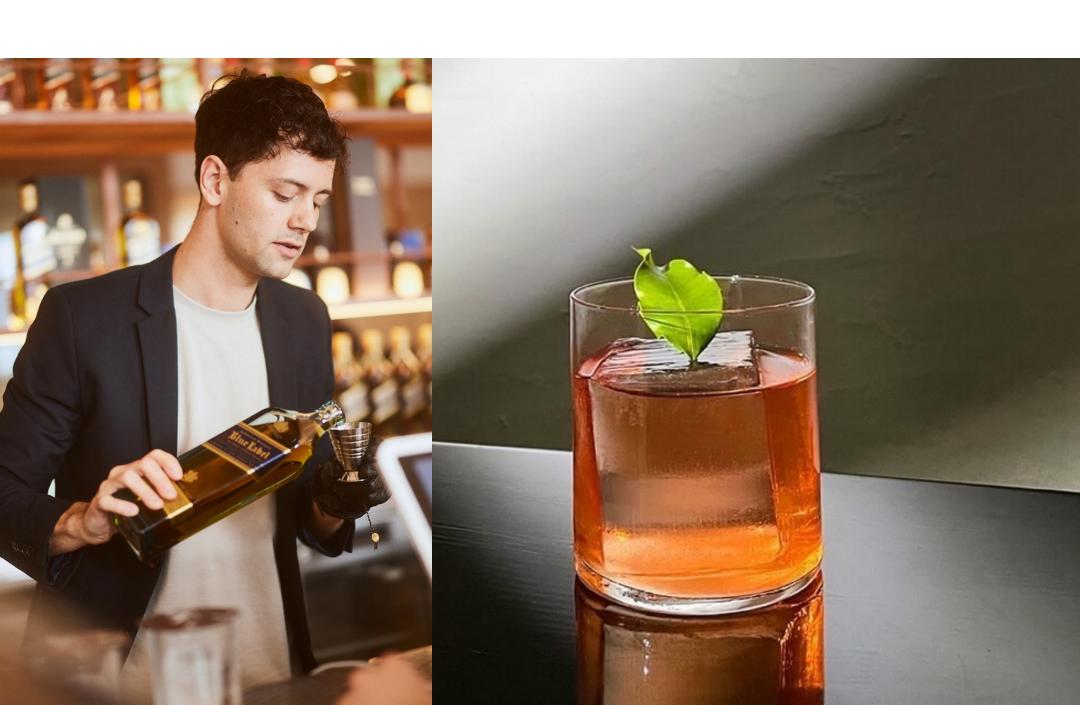

## Lachie Gunner

30 ml Johnnie Walker Black Label 30 ml Rosella Liqueuer 5 ml Talisker 10 Year Old 15 ml Anis Myrtle Syrup

Ice: Large Ice block

Glass: Rocks

Method: Stir with ice and strain

Garnish:

Anise Lemon Myrtle Leaf

Approx 1.18 Std Drinks